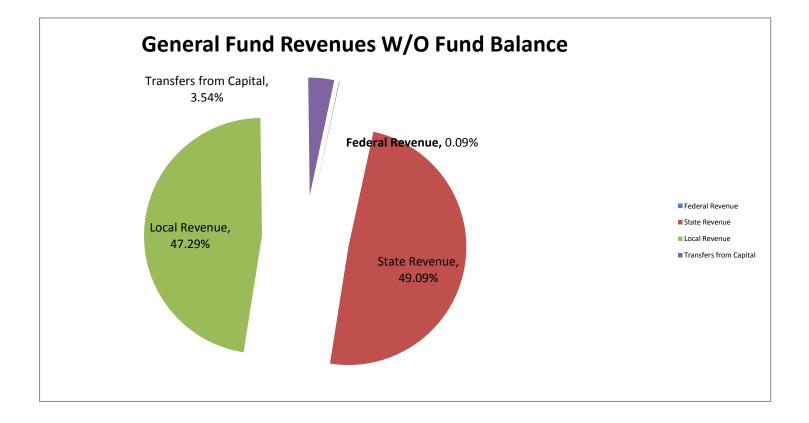

## **SCHEDULE 1**

| GENERAL FUND:                                   | Account<br>Number | Proposed Budget<br>Amount  | 2015-2016<br>Collected | Change                |
|-------------------------------------------------|-------------------|----------------------------|------------------------|-----------------------|
| Estimated Revenues:                             |                   |                            |                        |                       |
| FEDERAL:                                        |                   |                            |                        |                       |
| Federal Impact, Current Operations              | 3121              |                            |                        |                       |
| Reserve Officers Training Corps (ROTC)          | 3191              | 59,000.00                  | 59,381.12              | (381.12)              |
| Total Federal Direct                            | 3100              | 59,000.00                  | 59,381.12              | (381.12)              |
| FEDERAL THRU STATE:                             |                   |                            |                        |                       |
| NEFEC Reimbursement                             | 3227              | 5,900.00                   | 4,763.61               | 1,136.39              |
| Federal Hurricane Funds                         | 3290              |                            |                        |                       |
| Medicaid Reimbursement                          | 3299              |                            | 477,040.99             | (477,040.99           |
| Total Federal Thru State                        | 3200              | 5,900.00                   | 481,804.60             | (475,904.60           |
| STATE:                                          |                   |                            |                        |                       |
| Florida Education Finance Program               | 3310              | 15,163,463.00              |                        |                       |
| Safe Schools                                    |                   | 223,363.00                 |                        |                       |
| Virtual Education                               |                   | 5,047.00                   |                        |                       |
| SAI                                             |                   | 2,507,670.00               |                        |                       |
| Sparsity Supplement                             |                   | 2,814,112.00               |                        |                       |
| Transporation                                   |                   | 2,647,557.00               |                        |                       |
| Teacher Lead Program                            |                   | 187,847.00                 |                        |                       |
| Digital Classroom Allocation                    |                   | 680,436.00                 |                        |                       |
| Instructional Materials                         |                   | 985,388.00                 |                        |                       |
| Declining Enrollment                            |                   | 500 000 00                 |                        |                       |
| Intensive Reading Grant<br>ESE Guarantee        |                   | 596,298.00<br>3,105,141.00 |                        |                       |
| Total State FEFP                                |                   | 28,916,322.00              | 25,969,716.00          | 2,946,606.00          |
| Workforce Development                           | 3315              | 603,668.00                 | 604,669.00             | (1,001.00             |
| Workforce Incentive                             | 3317              | 003,000.00                 | 004,003.00             | (1,001.00             |
| CO & DS Withheld for Administrative Expense     | 3323              |                            |                        | -                     |
| Racing Commission Funds                         | 3341              | 50,750.00                  | 50,750.00              | _                     |
| State Forest Funds                              | 3342              |                            | 00,100.00              | -                     |
| State License Tax                               | 3343              | 20,000.00                  | 23,290.01              | (3,290.01             |
| District Discretionary Lottery                  | 3344              | ,                          | ,                      | -                     |
| School Recognition Funds                        | 3361              | 835,023.00                 | 835,023.00             | -                     |
| Teacher Recruitment and Retention               | 3362              |                            |                        | -                     |
| Excellent Teaching Program                      | 3363              |                            |                        | -                     |
| Preschool Projects                              | 3371              |                            | 24,429.59              | (24,429.59            |
| Rural Grant for Wireless Technology             | 3375              |                            |                        | -                     |
| Bandwidth Allocation                            | 3375              |                            |                        | -                     |
| Class Size Reduction Categorical                | 3355              | 12,284,907.00              | 12,152,818.00          | 132,089.00            |
| Full Service School                             | 3378              |                            | -                      | -                     |
| Miscellaneous State Sources                     | 3390              |                            | 1,640.00               | (1,640.00             |
| Best and Brightest Scholarship                  |                   |                            | 214,663.02             | (214,663.02           |
| NE Florida Cancer Grant<br>AVID Performance Pay |                   |                            | 21,774.00              | (21,774.00            |
| District Leadership Grant                       |                   |                            | 1,803.72<br>27,323.00  | (1,803.72) (27,323.00 |
| PERT                                            |                   |                            | 27,323.00              | (27,323.00            |
| CVRR - CARRT                                    |                   | 86,890.00                  | 65,323.62              | 21,566.38             |
| Total State                                     | 3300              | 42,797,560.00              | 39,993,222.96          | 2,804,337.04          |
| LOCAL:                                          |                   |                            |                        |                       |

District School Tax **Required Local Effort** Prior Year Required Local Effort Discretionary Supplemental Total Taxes **Prior Year Taxes** Payment in Lieu of Taxes Excess Fees Tuition (Non-Resident) Rent Interest, Including Profit on Investment Gifts, Grants, & Bequests Education Foundation Tag Art Program Wellness Grant BCBS **Driver's Education** Vocational Rehabilitation AVID Travel and Tutoring T- Mobile - Educational Grants Adult General Education Course Fees Postsecondary Vocational Course Fees Continuing Workforce Education Course Fees **Capital Improvement Fees** Postsecondary Lab Fees Lifelong Learning Fees Adult General Education Testing Fees Other Student Fees Preschool Program Fees Prekindergarten Early Intervention Fees School Age Child Care Fees Other Schools, Courses and Classes Fees Miscellaneous Local Sources Proshare PY Refund NEFEC Loss Pool Indirect Costs **Commerce Bank Refunds** 

#### **Total Local**

OTHER FINANCING SOURCES: Insurance Recoveries Sale of Equipment Transfers In: From Debt Service Funds From Capital Projects Funds Property Insurance Leases Maintenance Transfer From Special Revenues Funds From Internal Service Funds From Internal Service Funds From Enterprise Funds Total Transfers In Total Other Financing Sources

TOTAL ESTIMATED REVENUES

|      |                            | 1             |                |
|------|----------------------------|---------------|----------------|
| 3411 | 24 060 697 00              |               | -              |
|      | 34,960,687.00<br>60,303.00 |               |                |
|      | 5,638,334.00               |               |                |
|      | 3,030,004.00               |               |                |
|      | 40,659,324.00              | 40,917,619.75 | (258,295.75)   |
| 3421 | 10,000,02 1100             | ,             | -              |
| 3422 |                            | 2,163.07      | (2,163.07)     |
| 3423 |                            |               | -              |
| 3424 |                            | 300.00        | (300.00)       |
| 3425 | 23,000.00                  | 41,237.73     | (18,237.73)    |
| 3430 |                            | 25,572.33     | (25,572.33)    |
| 3440 |                            | 485,649.05    | (485,649.05)   |
|      | 56,008.88                  |               | 56,008.88      |
|      | 5,000.00                   |               | 5,000.00       |
|      | 200,000.00                 |               | 200,000.00     |
|      | 30,000.00                  |               | 30,000.00      |
|      | 62,960.00                  |               | 62,960.00      |
|      | 30,450.00                  |               | 30,450.00      |
| 3461 |                            | 9,564.27      | (9,564.27)     |
| 3462 |                            | 3,304.27      | (3,304.27)     |
| 3463 |                            |               |                |
| 3464 |                            |               | -              |
| 3465 |                            |               | _              |
| 3466 |                            |               | -              |
| 3467 |                            |               | -              |
| 3469 | 9,510.00                   | 9,290.00      | 220.00         |
| 3471 |                            |               | -              |
| 3472 |                            |               | -              |
| 3473 |                            |               | -              |
| 3479 |                            |               | -              |
| 3490 |                            | 1,257,728.35  | (1,103,728.35) |
|      |                            |               |                |
|      | (=0.000.00                 |               |                |
|      | 150,000.00                 |               |                |
|      | 4,000.00                   |               |                |
|      |                            |               | -              |
| 3400 | 41 220 252 99              | 42,749,124.55 | (1,518,871.67) |
| 3400 | 41,230,252.88              | 42,749,124.33 | (1,510,671.07) |
|      |                            |               |                |
| 3741 | -                          | 19,129.42     | (19,129.42)    |
| 3733 | -                          | 8,021.01      | (8,021.01)     |
|      |                            | 5,0-10        | (_,=)          |
| 3620 |                            |               |                |
| 3630 |                            |               | -              |
|      | 525,440.00                 | 556,760.04    | (31,320.04)    |
|      | 184,900.00                 | 182,654.92    | 2,245.08       |
|      | 2,380,000.00               | 1,569,838.21  | 810,161.79     |
| 3640 |                            |               |                |
| 3670 |                            |               |                |
| 3680 |                            |               |                |
| 3690 | 0.000.010.05               | 0.000.070.1=  | 704 000 00     |
| 3600 | 3,090,340.00               | 2,309,253.17  | 781,086.83     |
|      | 2 000 240 00               | 2 220 200 50  | 752 000 40     |
|      | 3,090,340.00               | 2,328,382.59  | 753,936.40     |
| 1    |                            |               |                |
|      |                            |               |                |
|      | 87,183,052.88              | 85,611,915.82 | 1,563,116.05   |
|      |                            | *****         | .,             |
|      |                            |               |                |