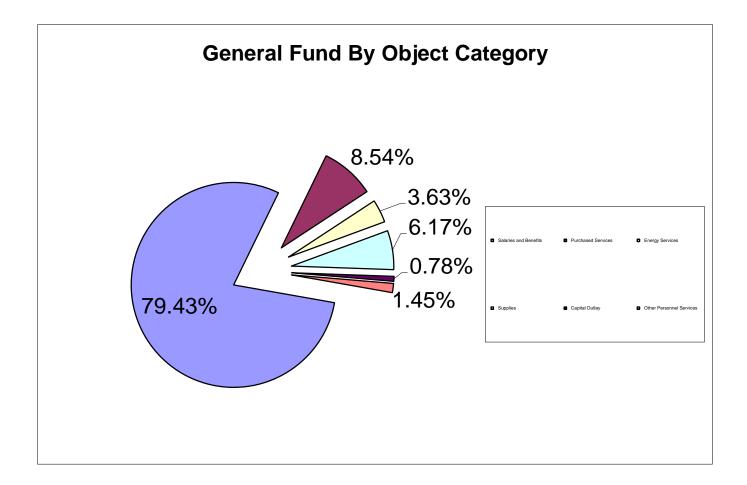

## Uses of Funds:

| ESTIMATED APPROPRIATIONS:      | By Object           | Of Appro |
|--------------------------------|---------------------|----------|
| Salaries and Benefits          | \$<br>73,698,392.64 | 79.43%   |
| Purchased Services             | \$<br>7,927,222.36  | 8.54%    |
| Energy Services                | \$<br>3,370,930.00  | 3.63%    |
| Supplies                       | \$<br>5,721,370.16  | 6.17%    |
| Capital Outlay                 | \$<br>721,072.92    | 0.78%    |
| Other Personnel Services       | \$<br>1,340,907.51  | 1.45%    |
| TOTAL ESTIMATED APPROPRIATIONS | \$<br>92,779,895.59 | _        |
| TOTAL USES OF FUNDS            | \$<br>92,779,895.59 | =        |