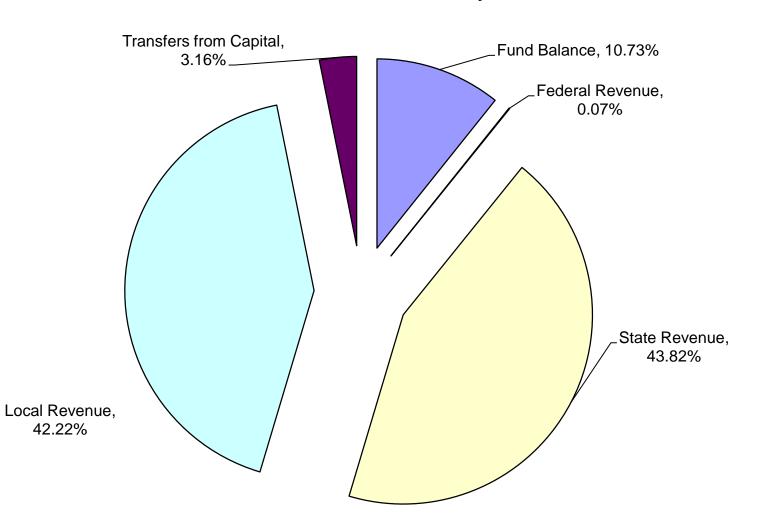

#### Sources of Funds:

| ESTIMATED FUND BALANCE @ 06/30/2016        | Jul-16           | Jul-15              | Jul-14              | Jul-13           | Jul-12              |
|--------------------------------------------|------------------|---------------------|---------------------|------------------|---------------------|
| Encumbered                                 | \$ 416,992.04    | \$<br>422,214.74    | \$<br>494,232.67    | \$ 1,003,016.15  | \$<br>605,766.24    |
| Reserved for Categoricals and Grants       | \$ 4,408,570.81  | \$<br>3,748,041.73  | \$<br>3,637,446.14  | \$ 3,785,506.85  | \$<br>4,347,173.81  |
| Designated for Inventories                 | \$ 1,028,210.20  | \$<br>985,484.96    | \$<br>876,413.90    | \$ 866,822.85    | 768,157.96          |
| Designated for Cash Reserves               | \$ 2,346,272.00  | \$<br>2,346,272.00  | \$<br>2,343,000.00  | \$ 2,682,000.00  | 2,682,000.00        |
| Unencumbered                               | \$ 3,309,490.01  | \$<br>1,890,089.98  | \$<br>2,262,914.96  | \$ 4,341,054.66  | \$<br>7,120,402.71  |
| TOTAL FUND BALANCE 06/30/16                | \$ 11,509,535.06 | \$<br>9,392,103.41  | \$<br>9,614,007.67  | \$ 12,678,400.51 | \$<br>, ,           |
| ESTIMATED NEW REVENUE: (See Schedule1)     |                  |                     |                     |                  |                     |
| Federal Sources                            | \$ 64,900.00     | \$<br>64,700.00     | \$<br>70,900.00     | \$ 65,900.00     | \$<br>67,200.00     |
| State Sources                              | \$ 42,797,560.00 | \$<br>39,350,878.05 | \$<br>38,602,941.00 | \$38,436,522.00  | \$<br>32,662,256.00 |
| Local Sources                              | \$ 41,230,252.88 | \$<br>41,149,664.00 | \$<br>39,555,337.00 | \$39,030,199.00  | \$<br>40,535,484.20 |
| Transfers in from Capital                  | \$ 3,090,340.00  | \$<br>3,100,483.00  | \$<br>3,197,551.00  | \$ 912,700.00    | \$<br>889,177.00    |
| Total Estimated Revenues                   | \$ 87,183,052.88 | \$<br>83,665,725.05 | \$<br>81,426,729.00 | \$78,445,321.00  | \$<br>74,154,117.20 |
| TOTAL SOURCES OF FUNDS                     | \$ 98,692,587.94 | \$<br>93,057,828.46 | \$<br>91,040,736.67 | \$91,123,721.51  | \$<br>89,677,617.92 |
| Uses of Funds:                             |                  |                     |                     |                  |                     |
| ESTIMATED APPROPRIATIONS: (See Schedule 2) |                  |                     |                     |                  |                     |
| New Appropriations                         | \$ 87,954,332.74 | \$<br>83,171,468.73 | \$<br>85,258,752.91 | \$83,493,719.56  | \$<br>79,705,669.97 |
| Encumbrances                               | \$ 416,992.04    | \$<br>422.214.74    | 494,232.67          | \$ 1,003,016.15  | 605,766.24          |
| Categorical and Grant Carryforwards        | \$ 4,408,570.81  | \$<br>3,748,041.73  | \$<br>3,637,446.14  | \$ 3,785,506.85  | \$<br>4,347,173.81  |
| TOTAL ESTIMATED APPROPRIATIONS             | \$ 92,779,895.59 | \$<br>87,341,725.20 | \$<br>89,390,431.72 | \$ 88,282,242.56 | \$<br>84,658,610.02 |
| ESTIMATED FUND BALANCE 06/30/16            |                  |                     |                     |                  |                     |
| Contingency Reserve                        | \$ 2,523,000.00  | \$<br>3,223,000.00  | \$<br>113,891.05    | \$ 1,421,656.10  | \$<br>2,682,000.00  |
| Funding Cliff                              | \$ -             | \$<br>-             | \$<br>-             | \$ -             | \$<br>1,218,849.94  |
| Property Appraiser Adjustment              | \$ 42,287.00     | \$<br>96,536.00     | \$<br>-             | \$ -             | \$<br>-             |
| Designated for Inventories                 | \$ 1,028,210.20  | \$<br>985,484.96    | \$<br>876,413.90    | \$ 866,822.85    | \$<br>768,157.96    |
| McKay Scholarship Reserve                  | \$ 821,000.00    | \$<br>710,000.00    | \$<br>660,000.00    | \$ 552,000.00    | \$<br>350,000.00    |
| Undesignated                               | \$ 1,498,195.15  | \$<br>701,082.30    | \$<br>-             | \$-              | \$<br>-             |
| Total Estimated Fund Balance               | \$ 5,912,692.35  | \$<br>5,716,103.26  | \$<br>1,650,304.95  | \$ 2,840,478.95  | \$<br>5,019,007.90  |
| TOTAL USES OF FUNDS                        | \$ 98,692,587.94 | \$<br>93,057,828.46 | \$<br>91,040,736.67 | \$91,122,721.51  | \$<br>89,677,617.92 |