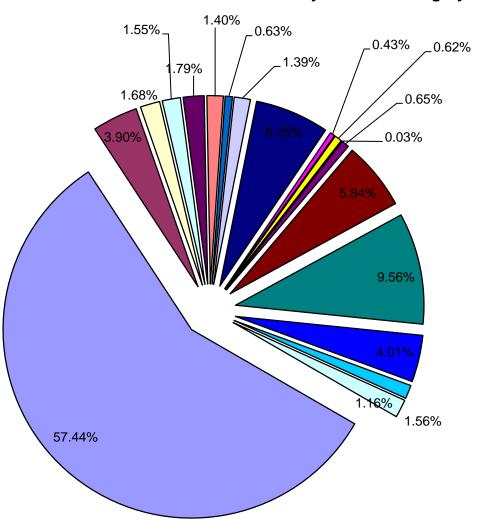

## Uses of Funds:

| ESTIMATED APPROPRIATIONS:         | By Function         |        |
|-----------------------------------|---------------------|--------|
| Instructional                     | \$<br>53,295,307.85 | 57.44% |
| Pupil Personnel Services          | \$<br>3,619,213.57  | 3.90%  |
| Instructional Media Services      | \$<br>1,559,796.91  | 1.68%  |
| Curriculum Development            | \$<br>1,442,662.43  | 1.55%  |
| Staff Development                 | \$<br>1,661,977.82  | 1.79%  |
| Instructional Technology Support  | \$<br>1,303,440.63  | 1.40%  |
| Board of Education                | \$<br>581,902.34    | 0.63%  |
| General Administration            | \$<br>1,293,920.85  | 1.39%  |
| School Administration             | \$<br>5,890,617.58  | 6.35%  |
| Facilities Construction           | \$<br>394,629.20    | 0.43%  |
| Fiscal Services                   | \$<br>579,216.76    | 0.62%  |
| Food Services                     | \$<br>29,364.82     | 0.03%  |
| Central Services                  | \$<br>601,167.20    | 0.65%  |
| Pupil Transportation Services     | \$<br>5,421,195.18  | 5.84%  |
| Operation of Plant                | \$<br>8,868,264.63  | 9.56%  |
| Maintenance of Plant              | \$<br>3,719,495.93  | 4.01%  |
| Administrative Technology Support | \$<br>1,074,730.75  | 1.16%  |
| Community Services                | \$<br>1,442,991.14  | 1.56%  |
| TOTAL ESTIMATED APPROPRIATIONS    | \$<br>92,779,895.59 |        |
| TOTAL USES OF FUNDS               | \$<br>92,779,895.59 |        |

General Fund By Function Category

| <ul> <li>Instructional</li> </ul>           | <ul> <li>Pupil Personnel Services</li> </ul>      | <ul> <li>Instructional Media Services</li> </ul> |
|---------------------------------------------|---------------------------------------------------|--------------------------------------------------|
| Curriculum Development                      | <ul> <li>Staff Development</li> </ul>             | Instructional Technology Support                 |
| Board of Education                          | General Administration                            | School Administration                            |
| <ul> <li>Facilities Construction</li> </ul> | <ul> <li>Fiscal Services</li> </ul>               | Food Services                                    |
| <ul> <li>Central Services</li> </ul>        | <ul> <li>Pupil Transportation Services</li> </ul> | <ul> <li>Operation of Plant</li> </ul>           |
| <ul> <li>Maintenance of Plant</li> </ul>    | Administrative Technology Support                 | Community Services                               |