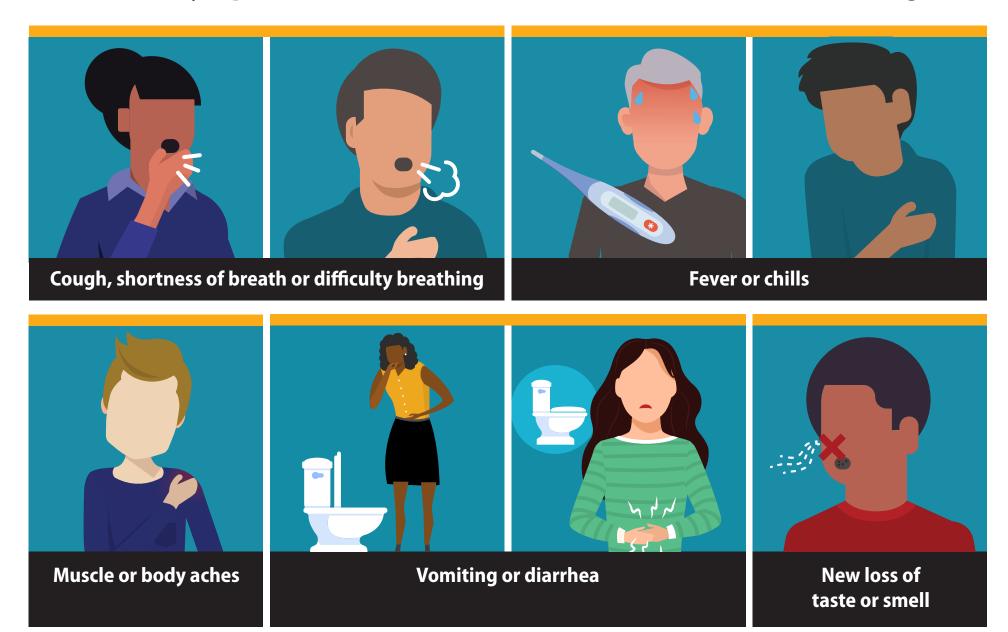

## Know the symptoms of COVID-19, which can include the following:

Symptoms can range from mild to severe illness, and appear 2-14 days after you are exposed to the virus that causes COVID-19.