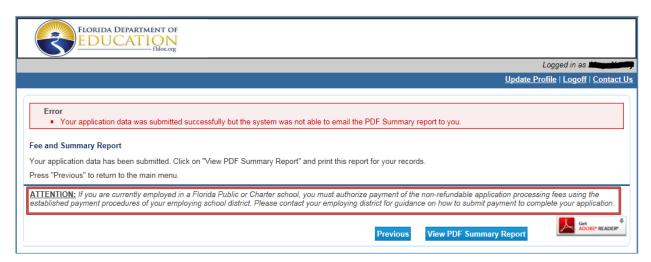

#### 17. Fee and Summary Report

At this time you may print your PDF Summary Report.

Please note: The error message at the top simply means that an email copy of the PDF Summary was not sent via email. The application was submitted successfully. Do not submit a duplicate copy of your application. It may delay processing times.

You may also view your PDF Summary from the documents section of your Quick Start Menu.

Refer to your employing school district for more information about their payment procedures.

You will pay \$75.00 fee per subject requested for addition.