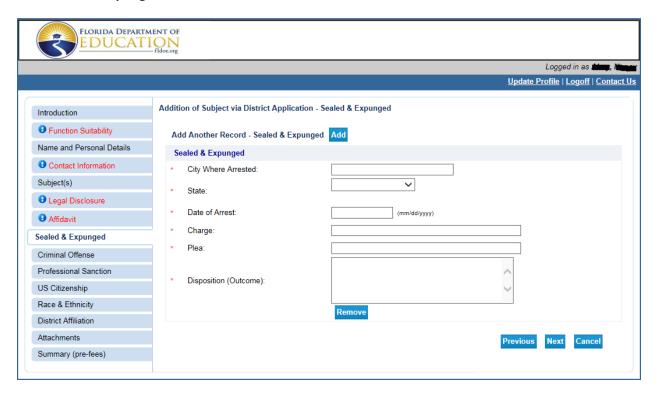

#### 8. Sealed and Expunged

### Carefully review instructions on the Legal Disclosure screen (see page 7).

| If you answered YES to any question in the                                                    | If you answered NO to any question relating to                                                     |
|-----------------------------------------------------------------------------------------------|----------------------------------------------------------------------------------------------------|
| Sealed and Expunged section of the Legal                                                      | Sealed and Expunged records:                                                                       |
| Disclosure on the application form:                                                           |                                                                                                    |
| You <u>must</u> provide detailed complete information                                         | Click Next to proceed to the next page.                                                            |
| for each affirmative response within the Sealed and Expunged section in this Legal Disclosure |                                                                                                    |
| Supplement.                                                                                   | If you click the "add" button in error:                                                            |
|                                                                                               | Click Remove.                                                                                      |
| Click Add to enter a new record to display the fields                                         |                                                                                                    |
| above.                                                                                        | Click Ok to confirm that you want to delete the record, and then click Next to proceed to the next |
| Enter information for all required fields.                                                    | page.                                                                                              |
| Click Add to enter additional record(s).                                                      |                                                                                                    |
| Click Next to proceed to the next page.                                                       |                                                                                                    |