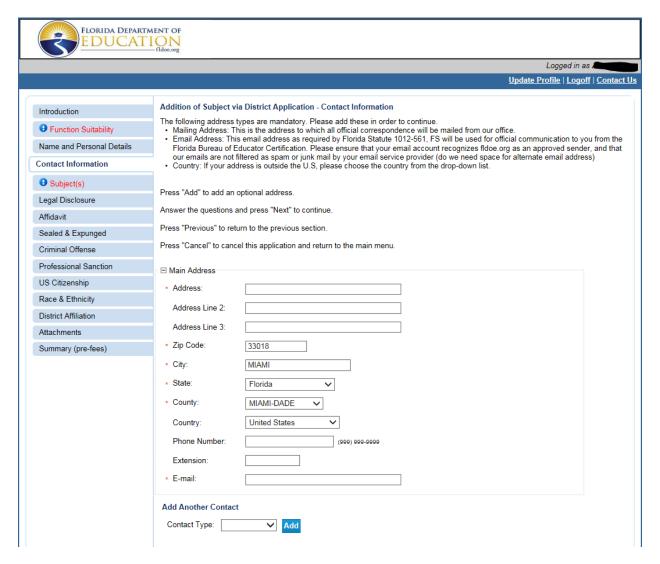

#### 4. Contact Information

Please review the mailing address and email address on file with the Bureau of Educator Certification. If you need to make changes, please edit the fields.

You may add an additional contact information record by clicking Add.

Note: We recommend the use of a personal email account. Some district email servers prevent the receipt of automated emails.

Click Next to proceed to the next page.

(License Type: 6001; Transaction: 4012)