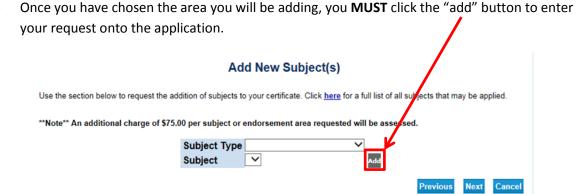

#### **IMPORTANT: PLEASE READ CAREFULLY**

- Select the Subject Type from the top drop down menu and then choose the subject from the bottom drop down menu.

If a mistake was made and the incorrect subject was added, click the "Delete" button to remove the request.