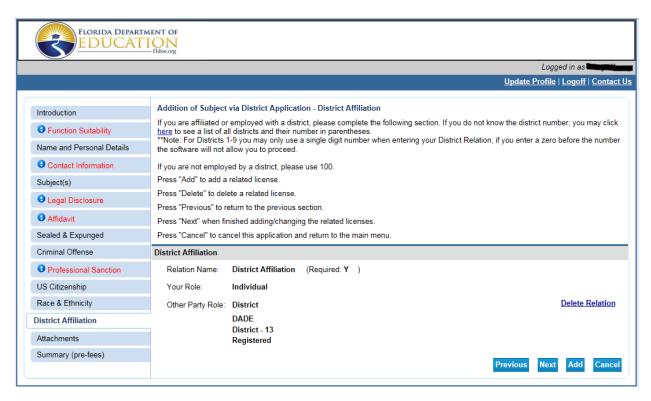

#### 13. District Affiliation

IMPORTANT: PLEASE READ CAREFULLY. You may not have two affiliations or no affiliation. Please <u>do not</u> select 100 even though it appears as an option on this page.

| If you work for a Florida School District (including                | If you are employed by a private school or if you are         |
|---------------------------------------------------------------------|---------------------------------------------------------------|
| charter schools):                                                   | not employed by a Florida school district:                    |
| This screen displays the name and number of your employing          | You cannot submit this application.                           |
| school district. You will pay your district for your addition.      |                                                               |
|                                                                     | Please click cancel and return to the Quickstart Menu. Please |
| 1. If it is correct, click Next to proceed to the next page.        | select Add Subject to Professional or Add Subject to          |
| OR                                                                  | Temporary. These applications will be routed to BEC, not to a |
| 2. If an incorrect affiliation displays, click on the Delete        | school district, for processing.                              |
| Relation link.                                                      |                                                               |
|                                                                     |                                                               |
| On the next screen, enter your district number and click Add.       |                                                               |
| For districts, single digits districts (1-9) do not enter a leading |                                                               |
| zero (0).                                                           |                                                               |
| 20.0 (0).                                                           |                                                               |
| If you do not know your district number, click on the link on       |                                                               |
| the page.                                                           |                                                               |
| the page.                                                           |                                                               |
| You affiliation now displays as your current district.              |                                                               |
| Tou anniation now displays as your current district.                |                                                               |
| Click Novt to preceed to the port page                              |                                                               |
| Click Next to proceed to the next page.                             |                                                               |
|                                                                     |                                                               |