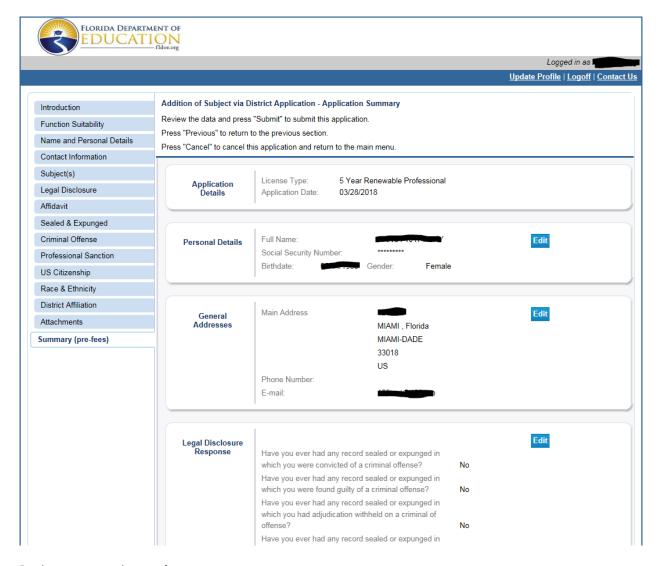

### 15. Summary (pre-fees)

Review your entries on the page.

Click edit if you need to make changes to any section prior to submitting your application.

Once you verify that all the information you entered is correct, click **Submit** at the bottom of the page. You will not be able to return to make changes to your application once it has been submitted.

Please do not submit duplicate copies of the same application type. It may delay processing times.

You will be able to print a PDF summary of your application on the final screen (see page 18).

(License Type: 6001; Transaction: 4012)