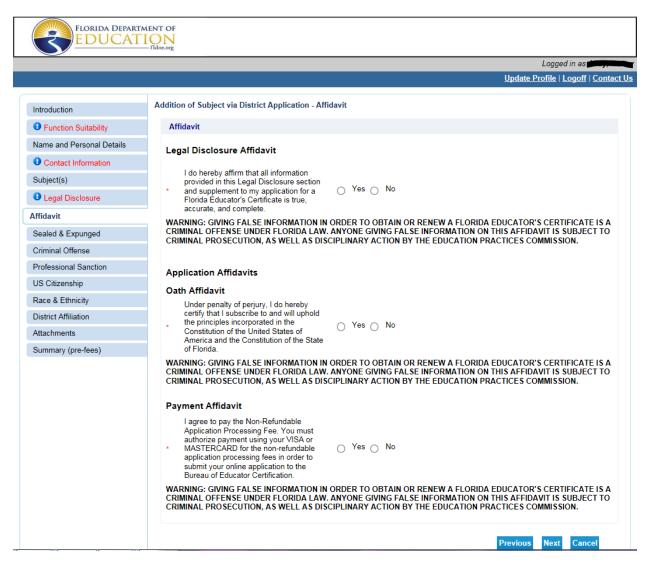

### 7. Legal Disclosure Affidavit and Application Affidavits

| Legal Disclosure Affidavit                                                                                                                                                                       | Oath Affidavit                                                                                                                                                                                       | Payment Affidavit                                                                                                                                                                                            |
|--------------------------------------------------------------------------------------------------------------------------------------------------------------------------------------------------|------------------------------------------------------------------------------------------------------------------------------------------------------------------------------------------------------|--------------------------------------------------------------------------------------------------------------------------------------------------------------------------------------------------------------|
| Select Yes or No to affirm that all information provided in this Legal Disclosure section and supplement to my application for a Florida Educator's Certificate is true, accurate, and complete. | Select Yes or No to certify that you will subscribe to and will uphold the principles incorporated in the Constitution of the United States of America and the Constitution of the State of Florida. | Select Yes even if you are employed by a school district (including charter schools). Submit payment directly to your employing district. You are not required to use a Visa or Mastercard or to pay online. |

Click Next to proceed to the next page.

(License Type: 6001; Transaction: 4012)