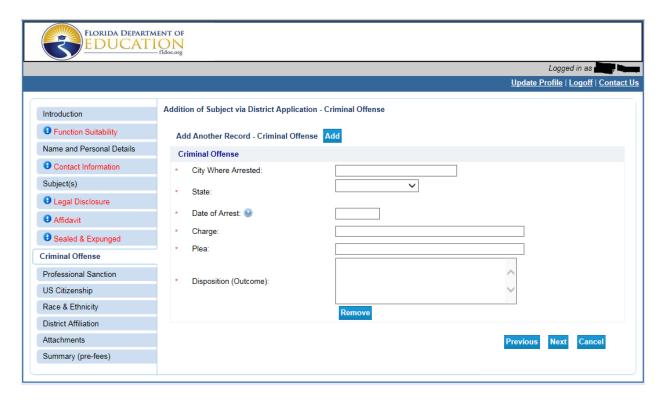

#### 9. Criminal Offense

### Carefully review instructions on the Legal Disclosure screen (see page 7).

| If you answered YES to any question in the<br>Criminal Offense section of the Legal Disclosure          | If you answered NO to any question relating to Criminal Offense records:                           |
|---------------------------------------------------------------------------------------------------------|----------------------------------------------------------------------------------------------------|
| on the application form:                                                                                |                                                                                                    |
| You <u>must</u> provide detailed complete information for each affirmative response within the Criminal | Click Next to proceed to the next page.                                                            |
| Offense section in this Legal Disclosure Supplement.                                                    | If you click the "add" button in error:                                                            |
| Click Add to enter a new record to display the fields                                                   |                                                                                                    |
| above.                                                                                                  | Click Remove.                                                                                      |
| Enter information for all required fields.                                                              | Click Ok to confirm that you want to delete the record, and then click Next to proceed to the next |
| Click Add to enter additional record(s).                                                                | page.                                                                                              |
| Click Next to proceed to the next page.                                                                 |                                                                                                    |