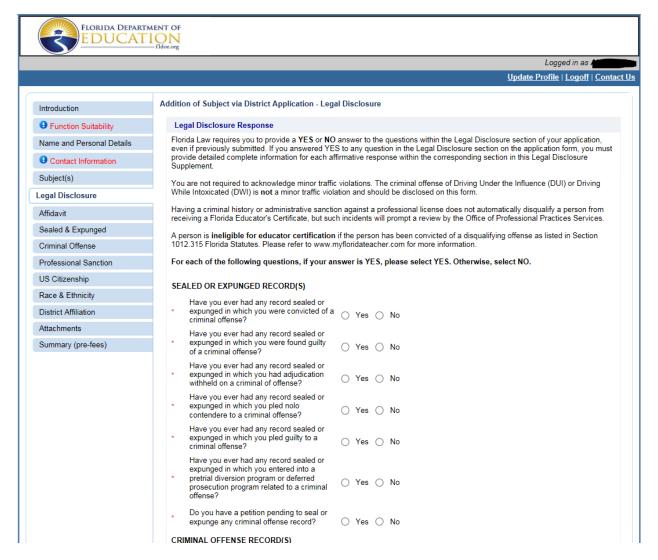

### 6. Legal Disclosure

For each of the legal disclosure questions, if your answer is YES, please select YES. Otherwise, select NO. Carefully review instructions on this screen.

Florida Law requires you to provide a **YES** or **NO** answer to **ALL** questions within the Legal Disclosure section of your application, even if previously submitted.

If you answered YES to any question in the Legal Disclosure section on the application form, you <u>must</u> provide detailed complete information for each affirmative response within the corresponding section in this Legal Disclosure Supplement.