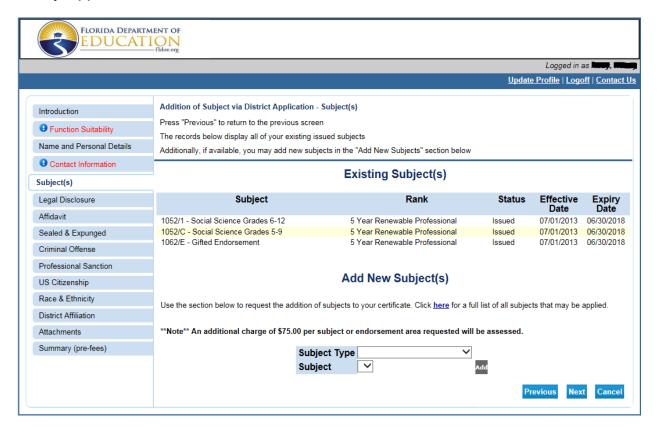

#### 5. Subject(s)

This page lists the subject(s) currently on your professional certificate.

#### **IMPORTANT: PLEASE READ CAREFULLY**

- Select the Subject Type from the top drop down menu and then choose the subject from the bottom drop down menu.

If a mistake was made and the incorrect subject was added, click the "Delete" button to remove the request.