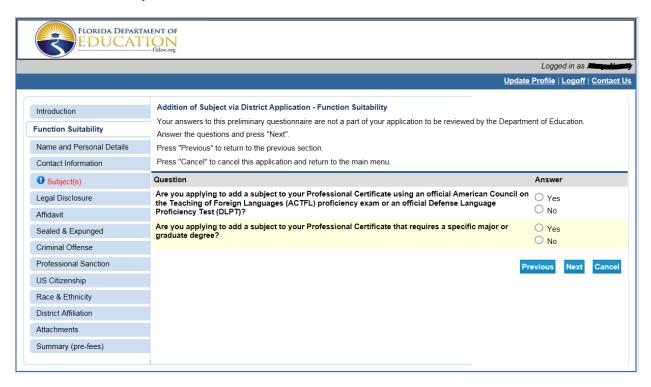

#### 2. Function Suitability Questions

## Respond to the following two questions to determine if you are completing the correct application:

|                                                                                                                                                                                                                              | Response                                                                                                                                                                                                                                                                                                                |                                                                                                                       |  |  |
|------------------------------------------------------------------------------------------------------------------------------------------------------------------------------------------------------------------------------|-------------------------------------------------------------------------------------------------------------------------------------------------------------------------------------------------------------------------------------------------------------------------------------------------------------------------|-----------------------------------------------------------------------------------------------------------------------|--|--|
| Question                                                                                                                                                                                                                     | Yes                                                                                                                                                                                                                                                                                                                     | No                                                                                                                    |  |  |
| Are you applying to add a subject to your Professional Certificate using an official American Council on the Teaching of Foreign Languages (ACTFL) proficiency exam or an official Defense Language Proficiency Test (DLPT)? | If you are planning to use the ACTFL or DLPT exams to add a subject this is not the correct application,  - please click cancel and - submit the correct application:  o an Addition of a Subject to Educator Professional Certificate  OR  O Addition of a Subject to Educator Temporary Certificate.                  | Answer "no" if you are not planning to use either of those exams to add the subject to your Professional certificate. |  |  |
| Are you applying to add a subject to your Professional Certificate that requires a specific major or graduate degree?                                                                                                        | If you are planning to add a subject that requires a specific major/graduate degree this is not the correct application,  - please click cancel and - submit the correct application:  o an Addition of a Subject to Educator Professional Certificate  OR  OR Addition of a Subject to Educator Temporary Certificate. | Answer "no" if you are not applying to add a subject that requires a specific major or graduate degree.               |  |  |

Click Next to proceed to the next page.

(License Type: 6001; Transaction: 4012)