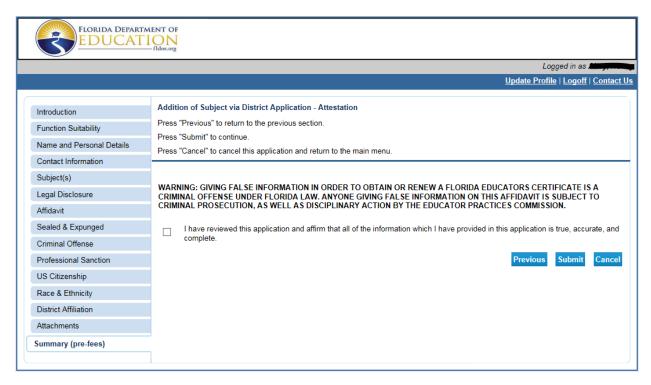

## 16. Addition of Subject via District Application- Attestation

Click the checkbox to affirm that all of the information that you have provided in this application is true, accurate, and complete.

Warning: Giving false information in order to obtain or renew a Florida Educator's Certificate is a criminal offense under Florida law. Anyone giving false information on this affidavit is subject to criminal prosecution, as well as disciplinary action by the Educator Practices Commission.

Click Submit to proceed to the final page.

(License Type: 6001; Transaction: 4012)