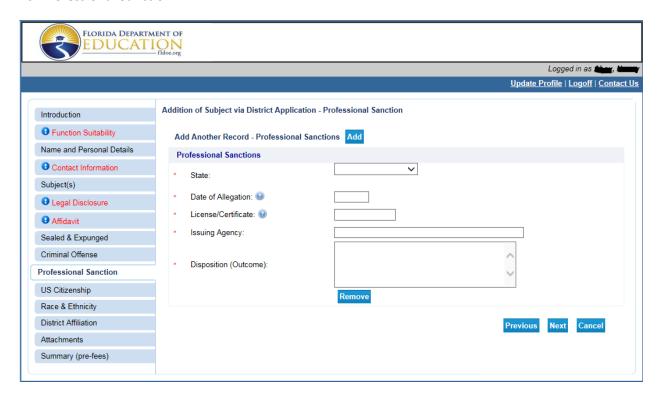

#### 10. Professional Sanction

## Carefully review instructions on the Legal Disclosure screen (see pages 7).

| If you answered YES to any question in the                                                                                                                        | If you answered NO to any question relating to                                                           |
|-------------------------------------------------------------------------------------------------------------------------------------------------------------------|----------------------------------------------------------------------------------------------------------|
| Professional Sanction section of the Legal                                                                                                                        | Professional Sanction records:                                                                           |
| Disclosure on the application form:                                                                                                                               |                                                                                                          |
| You <u>must</u> provide detailed complete information for each affirmative response within the Professional Sanction section in this Legal Disclosure Supplement. | Click Next to proceed to the next page.                                                                  |
| Click Add to enter a new record to display the fields                                                                                                             | If you click the "add" button in error:                                                                  |
| above.                                                                                                                                                            | Click Remove.                                                                                            |
| Enter information for all required fields.                                                                                                                        | Click Ok to confirm that you want to delete the record, and then click Next to proceed to the next page. |
| Click Add to enter additional record(s).                                                                                                                          |                                                                                                          |
| Click Next to proceed to the next page.                                                                                                                           |                                                                                                          |