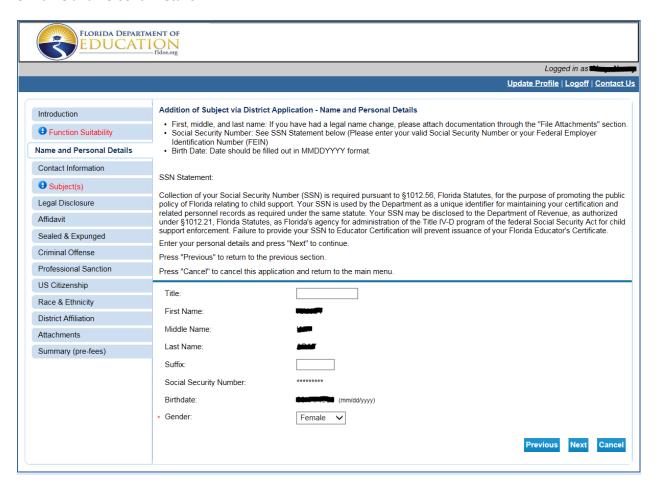

#### 3. Name and Personal Details

Review information and verify if it is correct. You may update the selection for gender.

If the information is incorrect:

- contact your employing district office
- Per the instructions provided on the screen, please attach documentation of your legal name change through the Attachments section at the end of the application.

IMPORTANT: If you are employed by a private school organization or you are not currently employed as an educator, this is the incorrect application for you to submit to add a subject to your certificate.

Click Next to proceed to the next page.

(License Type: 6001; Transaction: 4012)