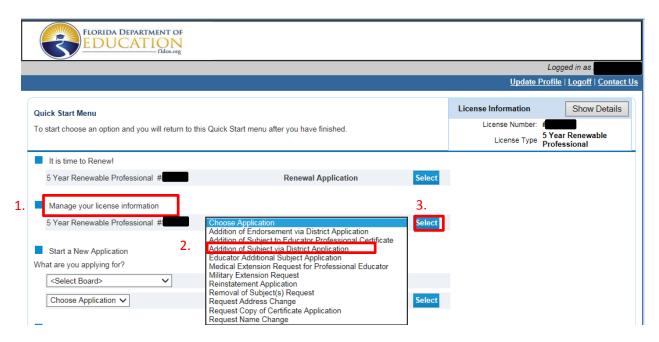

# **Addition of Subject Via District Application**

Select and submit this application ONLY if you are employed by a school district, including charter schools. If you are not employed in a Florida school district or are employed in a private school, please submit the "Addition of Subject to Educator (Temporary/Professional) Certificate".

This application is used for the addition of a Subject to a Professional Certificate based on obtaining an appropriate passing score on the corresponding Florida Subject Area Exam. This application cannot be used for the following subjects: