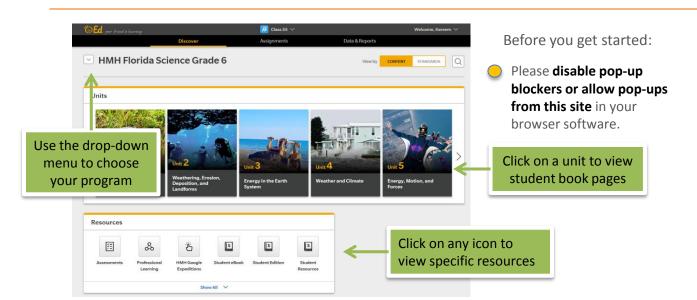

(Please carefully enter your username and password they are case sensitive)

Use the dropdown menu to choose your appropriate program.