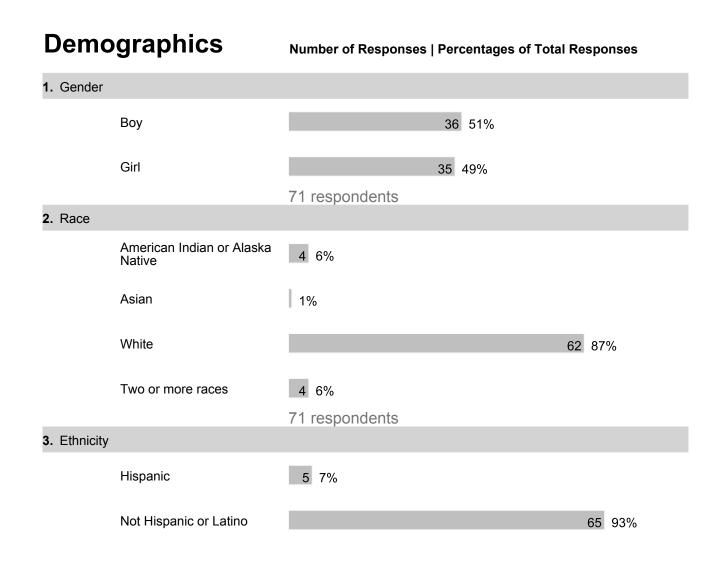

# **20-21 Elementary School Student Inventory**

run on 02/20/2021

# surveys **20-21 Elementary School Student Inventory**

run on 02/20/2021

| - > | -        |
|-----|----------|
| ~   | <b>P</b> |

Elementary School Student Inventory

1 survey(s) 71 response(s)

**Report Filters** 

Ethnicity: N/A School: **Tag:** N/A N/A

Gender: Grade: N/A N/A

Race: Term: N/A N/A

## 20-21 Elementary School Student Inventory

run on 02/20/2021

Elementary School Student Inventory

1 survey(s) 71 response(s)