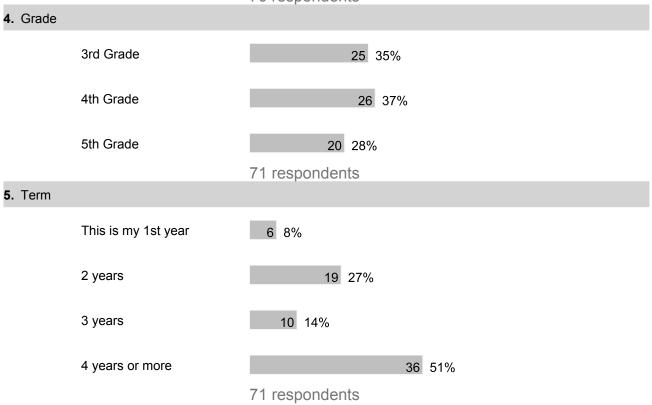

# **20-21 Elementary School Student Inventory**

run on 02/20/2021

# surveys **20-21 Elementary School Student Inventory**

run on 02/20/2021

| - > | -        |
|-----|----------|
| ~   | <b>P</b> |

Elementary School Student Inventory

1 survey(s) 71 response(s)

**Report Filters** 

Ethnicity: N/A School: **Tag:** N/A N/A

Gender: Grade: N/A N/A

Race: Term: N/A N/A

## 20-21 Elementary School Student Inventory

run on 02/20/2021

Elementary School Student Inventory

1 survey(s) 71 response(s)